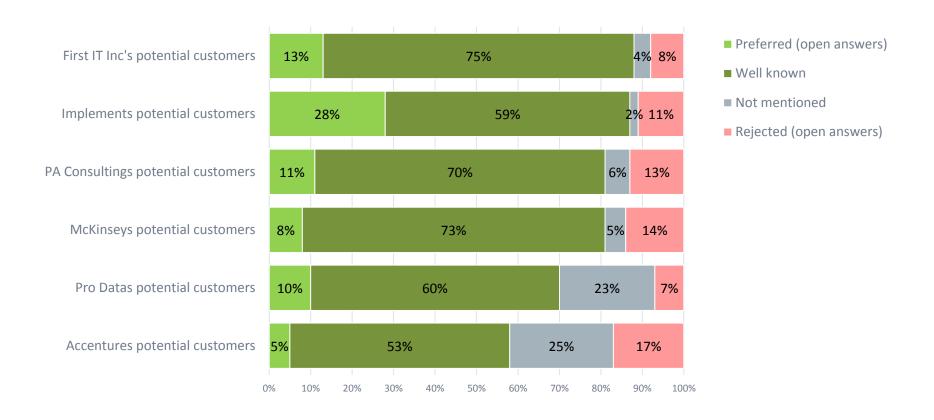

#### The outcome of Aalunds Competitive Power Tool

- 1. We are mapping you and your competitors position among non-customers?
- 2. We find the parameters that are decisive choosing a new supplier?
- 3. The differences between suppliers?
- 4. Who are the winners on most important parameters?
- 5. Non customers explain their choice of preferred supplier.
- 6. Your options and our recommendations.